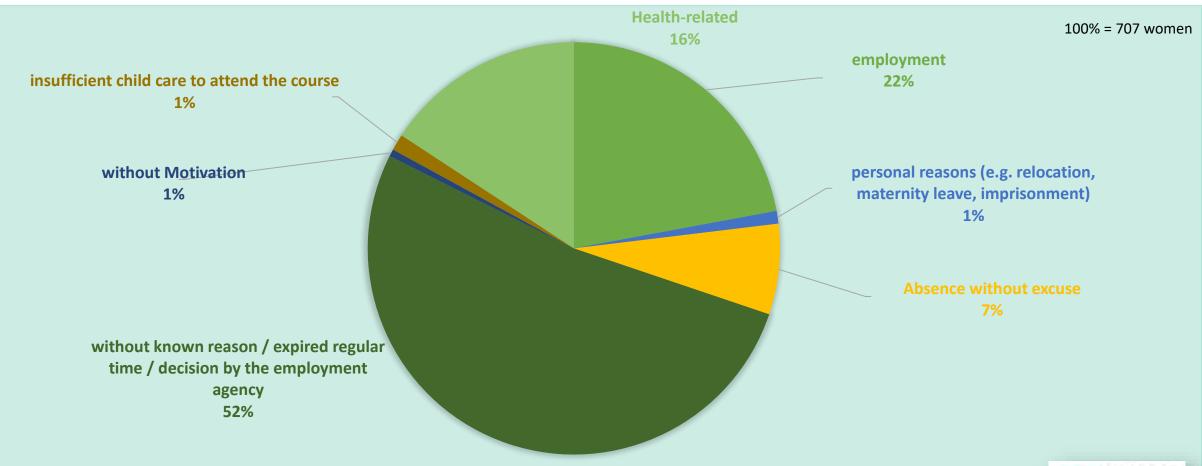

,87%



Quaz-participants

#### Women in part time: 60,87%





### Women in Quaz - Age



## Women in Quaz – school degree



#### <u>key Data</u>

- 57 % ≈ degree and probably more than 10 years at school
- 68% ≈ degree and probably more than 9 years at school

# Women in Quaz – degree + age

10%

### SCHOOL-LEAVING QUALIFICATION (YEARS AT SCHOOL) 100% = 799 women

### key Data

- 18-27 = 9 %
- 28-37 = 27%
- 38-49 = 33 %
- +50 = 31 %

| 18-27         | 8,01  |
|---------------|-------|
| 28-37         | 24,65 |
| 38-45         | 37,42 |
| older than 50 | 29,54 |
| unknown       | 0,37  |





## Women in Quaz – german skills



## Women in Quaz – employment agency



## Women in Quaz – practical work



## Women in Quaz – driving licence



### Women in Quaz – individual end of project





# Ending Quaz – employment



## Thank you very much

#### Zugewanderte



berufliche Qualifizierung

# quaz

Sprach- und Qualifizierungszentrum



Trägerverbund Mittleres Ruhrgebiet

Vermittlung in

& Weiterbildung

Bewerbungstraining

Erarbeitung

Unterstützung

Erweiterung

durch Jobcoaching

beruflicher Kompetenzen

Erprobungen

in Betrieben

Stabilisierung der

Beschäftigungsaufnahme

beruflicher Perspektiven

Arbeit, Ausbildung

#### **Integration Zugewanderter** in Arbeitsmarkt & Gesellschaft





Sprachqualifizierung



Pflege

 Anerkennung beruflicher Qualifikationen Schulabschlüsse

Berufsbezogene Sprachkurse

Integrationskurse

Förderung gesellschaftlichen Integration Demokratieverständnis, Gleichberechtigung, etc.

Teilnehmende aus 65 Nationen



Metall





Elektro



IHK