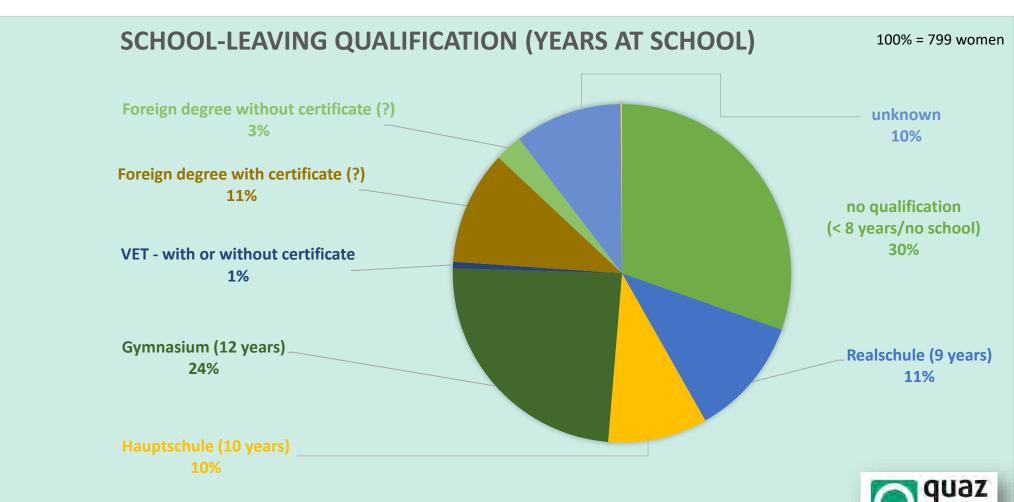

## Women in Quaz – school degree

#### <u>key Data</u>

- 57 % ≈ degree and probably more than 10 years at school
- 68% ≈ degree and probably more than 9 years at school

### SCHOOL-LEAVING QUALIFICATION (YEARS AT SCHOOL) 100% = 799 women