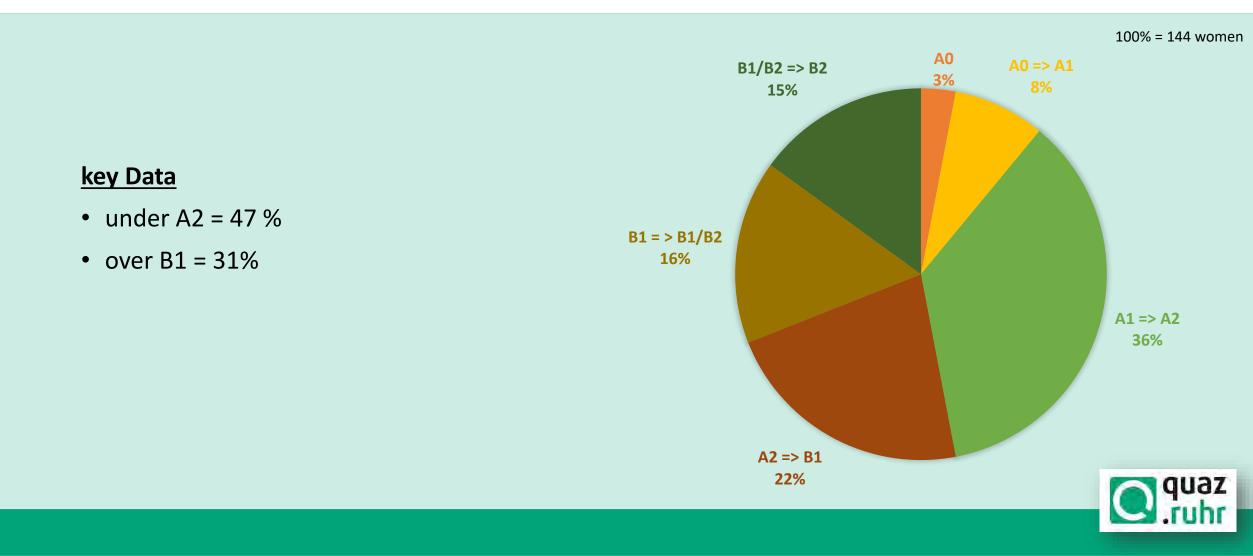

cipants (m/f) = 2 874
- Total of women = 799

28% Part time: 48,19%

### right now

- total of participants (m/f) = 234
- total of women = 92

**39%** Part time: 60,87%



Quaz-participants

#### Women in part time: 60,87%





### Women in Quaz - Age



## Women in Quaz – school degree



#### <u>key Data</u>

- 57 % ≈ degree and probably more than 10 years at school
- 68% ≈ degree and probably more than 9 years at school

# Women in Quaz – degree + age

10%

### SCHOOL-LEAVING QUALIFICATION (YEARS AT SCHOOL) 100% = 799 women

### key Data

- 18-27 = 9 %
- 28-37 = 27%
- 38-49 = 33 %
- +50 = 31 %

| 18-27         | 8,01  |
|---------------|-------|
| 28-37         | 24,65 |
| 38-45         | 37,42 |
| older than 50 | 29,54 |
| unknown       | 0,37  |





## Women in Quaz – german skills



## Women in Quaz – employment agency



## Women in Quaz – practical work



## Women in Quaz – driving licence



### Women in Quaz – individual end of project





# Ending Quaz – employment



## Thank you very much

#### Zugewanderte



berufliche Qualifizierung

# quaz

Sprach- und Qualifizierungszentrum



Trägerverbund Mittleres Ruhrgebiet

Vermittlung in

& Weiterbildung

Bewerbungstraining

Erarbeitung

Unterstützung

Erweiterung

durch Jobcoaching

beruflicher Kompetenzen

Erprobungen

in Betrieben

Stabilisierung der

Beschäftigungsaufnahme

beruflicher Perspektiven

Arbeit, Ausbildung

#### **Integration Zugewanderter** in Arbeitsmarkt & Gesellschaft





Sprachqualifizierung



Pflege

 Anerkennung beruflicher Qualifikationen Schulabschlüsse

Berufsbezogene Sprachkurse

Inte