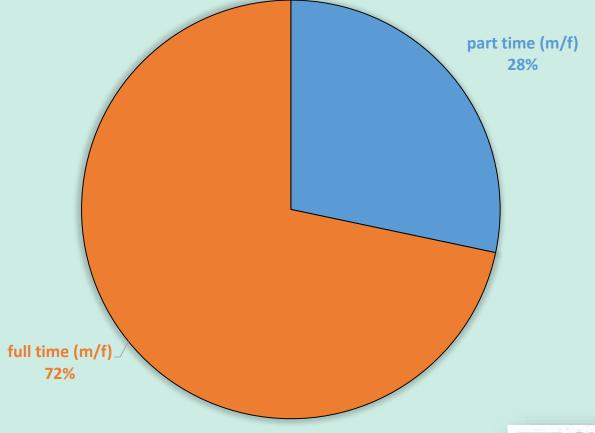

#### since 2017

- Total of participants (m/f) = 2 874
- Total of women = 799

28% Part time: 48,19%

### right now

- total of participants (m/f) = 234
- total of women = 92

**39%** Part time: 60,87%

Quaz-participants

#### Women in part time: 60,87%