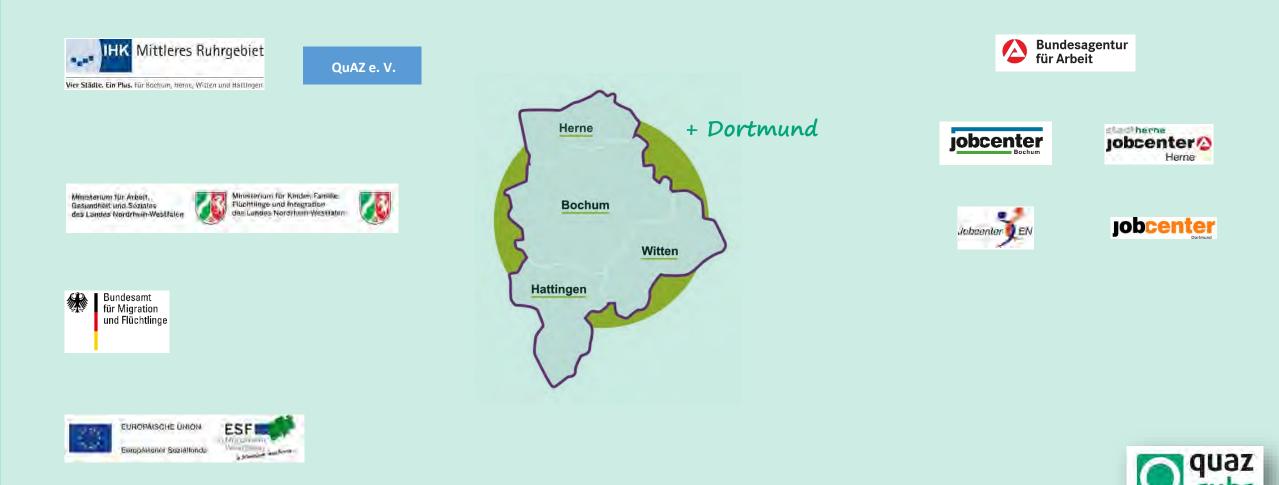

### Individuelles Qualifizierungszentrum für Zugewanderte

(Individual qualification centre for migrants)

# who lead the project?



HAZ Arbeit & Zukunft: Hattingen



# who support the project?



The parcipants

### migrants German skills: Ø < B2

### 6 months (max. 12 m.) 15h – 39hours





# Our offer/programm

| orientation phase                       | action phase                       |  |
|-----------------------------------------|------------------------------------|--|
| competence<br>assessment<br>(1-4 weeks) | German lessons (08 - 12)           |  |
|                                         | practical training (12:30 - 16:30) |  |

- individual job coaching
- social-worker support
- Social integrative projects



100



## Participant support

#### Job coaches

- application documents
- vocational guidance
- application training
- internship
- further education opportunities



#### **Trainers of the practical areas**

- German skills for the work
- teaching practice