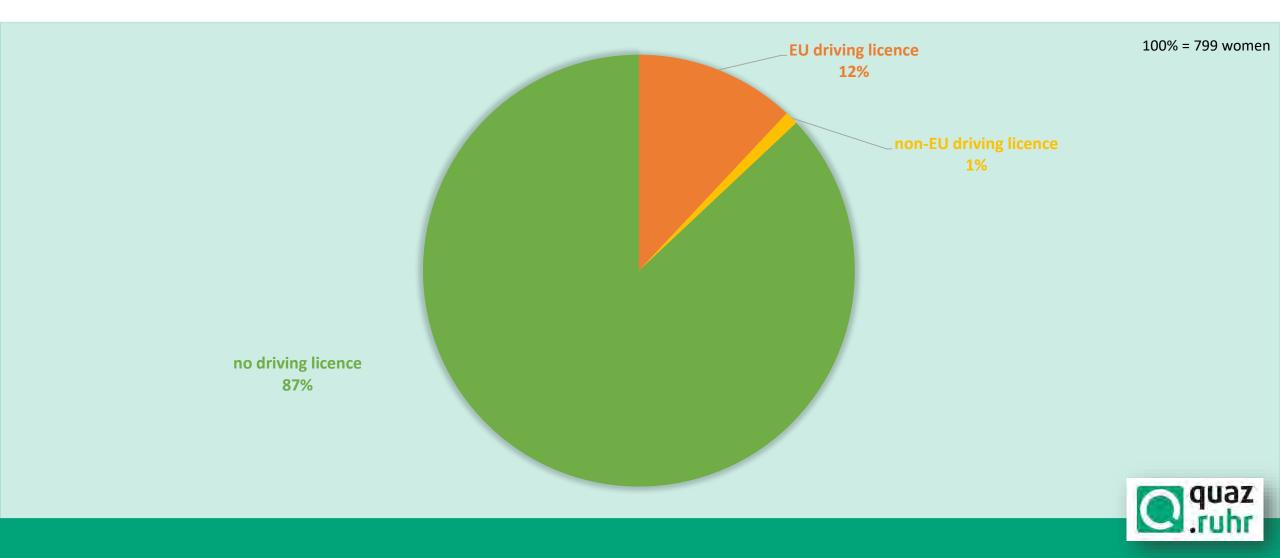

234
- total of women = 92

**39%** Part time: 60,87%



Quaz-participants

#### Women in part time: 60,87%





### Women in Quaz - Age



## Women in Quaz – school degree



#### <u>key Data</u>

- 57 % ≈ degree and probably more than 10 years at school
- 68% ≈ degree and probably more than 9 years at school

# Women in Quaz – degree + age

10%

### SCHOOL-LEAVING QUALIFICATION (YEARS AT SCHOOL) 100% = 799 women

### key Data

- 18-27 = 9 %
- 28-37 = 27%
- 38-49 = 33 %
- +50 = 31 %

| 18-27         | 8,01  |
|---------------|-------|
| 28-37         | 24,65 |
| 38-45         | 37,42 |
| older than 50 | 29,54 |
| unknown       | 0,37  |





## Women in Quaz – german skills



## Women in Quaz – employment agency



## Women in Quaz – practical work



## Women in Quaz – driving licence



### Women in Quaz – individual end of project





# Ending Quaz – employment



## Thank you very much

#### Zugewanderte



berufliche Qualifizierung

# quaz

Sprach- und Qualifizierungszentrum



Trägerverbund Mittleres Ruhrgebiet

Vermittlung in

& Weiterbildung

Bewerbungstraining

Erarbeitung

Unterstützung

Erweiterung

durch Jobcoaching

beruflicher Kompetenzen

Erprobungen

in Betrieben

Stabilisierung der

Beschäftigungsaufnahme

beruflicher Perspektiven

Arbeit, Ausbildung

#### **Integration Zugewanderter** in Arbeitsmarkt & Gesellschaft





Sprachqualifizierung



Pflege

 Anerkennung beruflicher Qualifikationen Schulabschlüsse

Berufsbezogene Sprachkurse

Integrationskurse

Förderung gesellschaftlichen Integration Demokratieverständnis, Gleichberechtigung, etc.

Teilnehmen