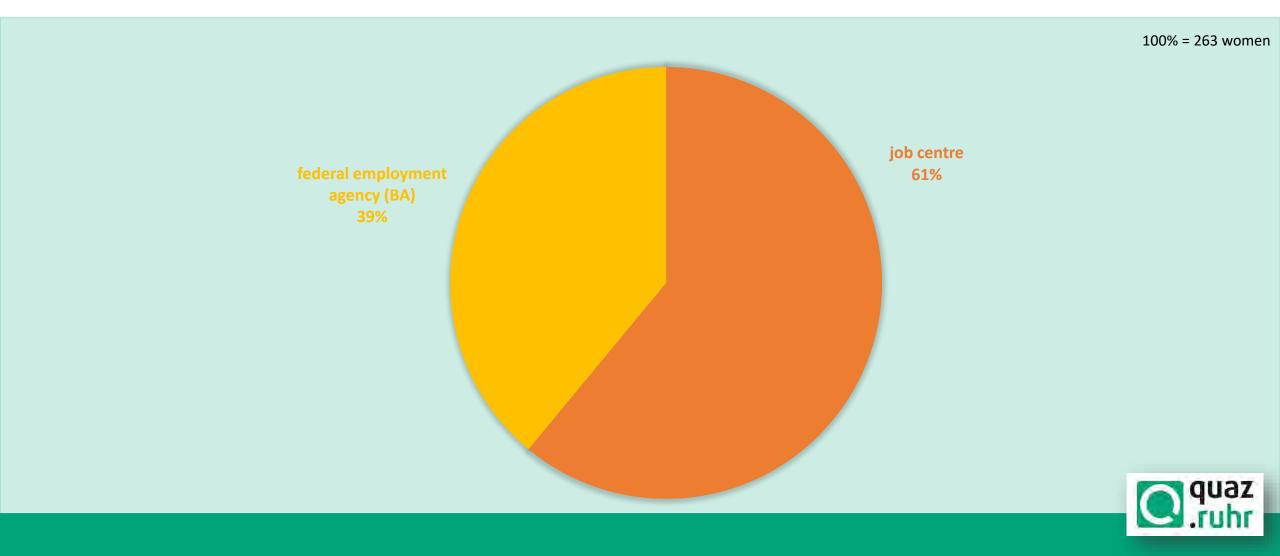

799

28% Part time: 48,19%

### right now

- total of participants (m/f) = 234
- total of women = 92

**39%** Part time: 60,87%



Quaz-participants

#### Women in part time: 60,87%





### Women in Quaz - Age



## Women in Quaz – school degree



#### <u>key Data</u>

- 57 % ≈ degree and probably more than 10 years at school
- 68% ≈ degree and probably more than 9 years at school

# Women in Quaz – degree + age

10%

### SCHOOL-LEAVING QUALIFICATION (YEARS AT SCHOOL) 100% = 799 women

### key Data

- 18-27 = 9 %
- 28-37 = 27%
- 38-49 = 33 %
- +50 = 31 %

| 18-27         | 8,01  |
|---------------|-------|
| 28-37         | 24,65 |
| 38-45         | 37,42 |
| older than 50 | 29,54 |
| unknown       | 0,37  |





## Women in Quaz – german skills



## Women in Quaz – employment agency



## Women in Quaz – practical work



## Women in Quaz – driving licence



### Women in Quaz – individual end of project





# Ending Quaz – employment



## Thank you very much

#### Zugewanderte



berufliche Qualifizierung

# quaz

Sprach- und Qualifizierungszentrum



Trägerverbund Mittleres Ruhrgebiet

Vermittlung in

& Weiterbildung

Bewerbungstraining

Erarbeitung

Unterstützung

Erweiterung

durch Jobcoaching

beruflicher Kompetenzen

Erprobungen

in Betrieben

Stabilisierung der

Beschäftigungsaufnahme

beruflicher Perspektiven

Arbeit, Ausbildung

#### **Integration Zugewanderter** in Arbeitsmarkt & Gesellschaft





Sprachqualifizierung



Pflege

 Anerkennung beruflicher Qualifikationen Schulabschlüsse

Berufsbezogene Sprachkurse

Integrationskurse

Förderung gesellschaftlic