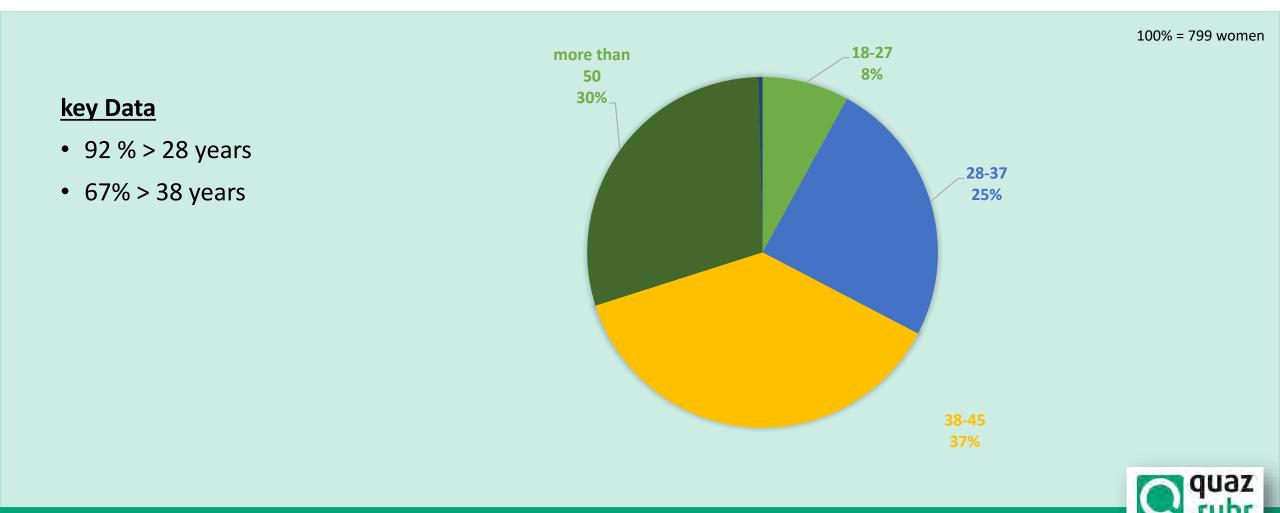

### Women in Quaz - Age

### key Data

- 18-27 = 9 %
- 28-37 = 27%
- 38-49 = 33 %
- +50 = 31 %

| 18-27         | 8,01  |
|---------------|-------|
| 28-37         | 24,65 |
| 38-45         | 37,42 |
| older than 50 | 29,54 |
| unknown       | 0,37  |